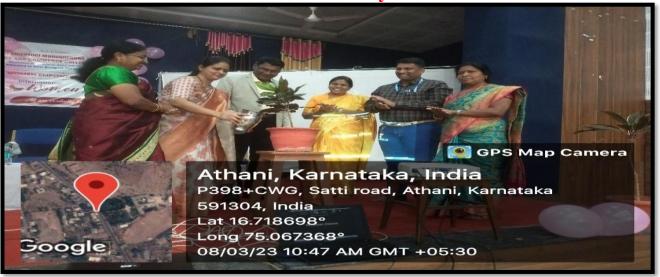

# Women Empowerment Cell Organized International Women's Day

Date: 08-03-2023 Time: 10.00am

**Photo Gallery** 

## **Inauguration by Watering the Plant**

Virtual Speech by Dr. Suzan Dsouza, Professor, American University, Middle East, Kuwait.

Virtual Speech by Dr. Meenakshi Rathi, Assistant Professor, HoD of Commerce, Government Adarsha College, Harda, Madya Pradesh