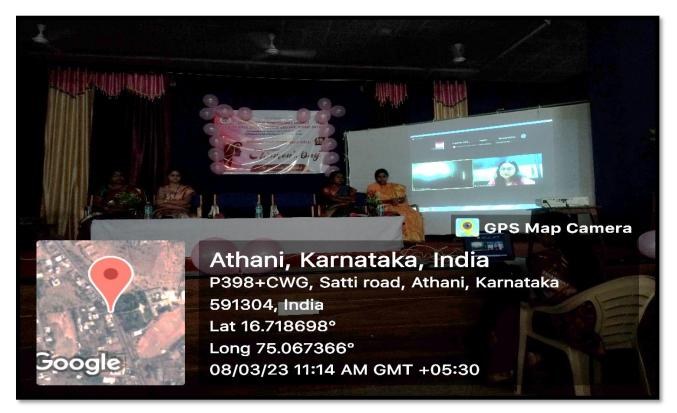

# Women Empowerment Cell Organized International Women's Day

Date: 08-03-2023 Time: 10.00am

**Photo Gallery** 

## **Inauguration by Watering the Plant**

Virtual Speech by Dr. Suzan Dsouza, Professor, American University, Middle East, Kuwait.

Virtual Speech by Dr. Meenakshi Rathi, Assistant Professor, HoD of Commerce, Government Adarsha College, Harda, Madya Pradesh