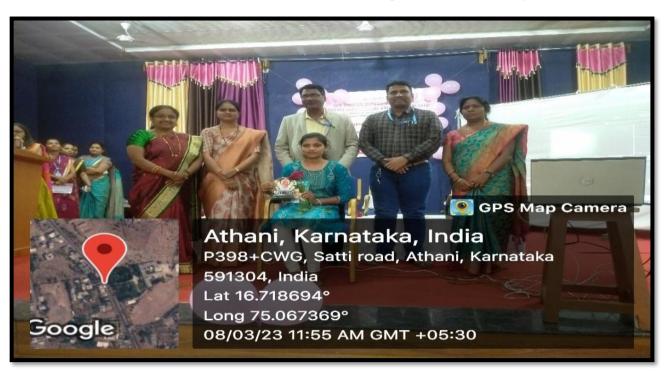

# Women Empowerment Cell Organized International Women's Day

Date: 08-03-2023 Time: 10.00am

**Photo Gallery** 

Felicitation to Ku. Shwetha. Ainapure, Securing 4th Rank to Rani Channamma University, Belagavi