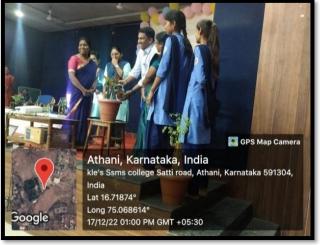

# Women Empowerment Cell Organized International Women's Day

Date: 08-03-2023 Time: 10.00am

**Photo Gallery** 

## **Inauguration by Watering the Plant**

Virtual Speech by Dr. Suzan Dsouza, Professor, American University, Middle East, Kuwait.

Virtual Speech by Dr. Meenakshi Rathi, Assistant Professor, HoD of Commerce, Government Adarsha College, Harda, Madya Pradesh

Felicitation to Ku. Shwetha. Ainapure, Securing 4th Rank to Rani Channamma University, Belagavi